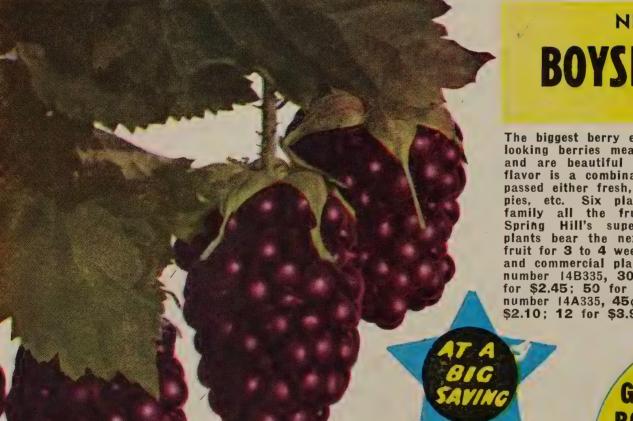

. Number 13A13, \$1.15 each; 3 for \$3.10.

# NEW CHAPMAN'S CANADIAN RED RHUBARB This new rhubarb has flavor, and color of Ruby. The newest and rated the finest of all rhubarbs. It is well worth the slight additional cost. Number 13A15, No. 1 hand cut divisions, \$1.25 each; 3 for \$3.55.

GIANT RED MEDONALD RHUBARB

A fine, high-yielding rhubarb. Giant stalks are two or three times larger than common rhubarb, extra red, and very tender. It never seeds and stays tender and juicy for months. A tremendous yielder, vigorous, and hardy. Spring Hill guarantees true imported strain, No. 1 hand cut crown division. Number 13A12, 98c each; 3 for \$2.75.



Washington Asparagus



Ruby Rhubarb

# americas Best STRAWBERRIES GOV'T. INSPECTED GONOMY PRICES STRAWBERRIES GUARANTEED Guaranteed Guality





**NEW GIANT** 

THORNLESS BOYSENBERRY

A new hardy offspring of the regular boysenberry that retains all the superb flavor, size and high yielding qualities of its parent. Easier to pick, cultivate and work with in every way. Ripens 10 days earlier. (Supply limited.) 1 yr., No. 1, number 14B336, 3 for 95¢; 6 for \$1.75; 12 for \$3.15; 25 for \$5.85.

**NEW GIANT** 

# BOYSENBERRIES

The biggest berry every developed! The fancy looking berries measure  $1\frac{1}{2}$  to 2 inches long and are beautiful purple color. The pleasing flavor is a combination of berries and unsurpassed either fresh, canned or in jams, jellies, pies, etc. Six plants will give the average family all the fruit they want for eating. Spring Hill's superior high yielding, hardy plants bear the next year after planting